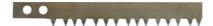

# Replacement saw blade Group-toothed, Blade length: 760 mm

#### **Version:**

Bow made of oval, varnished steel tube with clamping lever. Saw blade made of original Swedish steel. **With hardened tooth tips.** Precision ground and exactly set.

**Triangular tooth grouping** with variable space groups of teeth for cutting freely – always sharp. For all wood types, particularly for softwoods and dry wood.

Blade length: 760 mm Blade height: 18 mm

## **Technical description**

| Blade height  | 18 mm                     |
|---------------|---------------------------|
| Blade length  | 760 mm                    |
| Tooth version | Triangular tooth grouping |