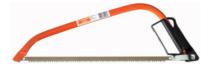

# Bow saw with saw blade Rip-toothed, Blade length: 530mm

#### **Version:**

Bow made of oval, varnished steel tube with clamping lever. Saw blade made of original Swedish steel. **With hardened tooth tips.** Precision ground and exactly set.

**Rip-toothed** (HZ) 4 teeth before the raker – always sharp. For all types of wood, particularly green wood.

# **Technical description**

| Blade height    | 18 mm       |
|-----------------|-------------|
| Blade length    | 530 mm      |
| Tooth profile   | Rip-toothed |
| Type of product | Bow saw     |