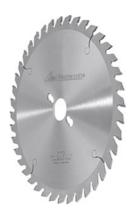

# Circular saw blade, wood, alternating teeth medium, Blade Ø D: 315mm

#### **Version:**

**Tipped with carbide inserts,** precision version with high-strength blade, noise damped.

Generously dimensioned carbide teeth allow multiple re-grinding.

#### **Application:**

For circular, cross-cut, compound, and mitre saws.

Type UW for **board materials, veneered or plastic coated on one side,** veneer packs longitudinally, hard paper and hard fabric.

## **Technical description**

| Blade Ø D       | 315 mm |
|-----------------|--------|
| Bore Ø          | 30 mm  |
| Number of teeth | 48     |
| Width of cut B  | 3.2 mm |

Data sheet

| Drive holes number/Ø/pitch circle | 2/7/42 and 2/9/46 and 2/10/60 mm |
|-----------------------------------|----------------------------------|
| Type of product                   | Circular saw blade               |