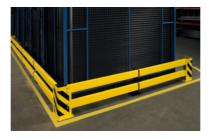

## Description

#### Version:

Easy-assembly plug-in bolt-on system of 3 mm steel section. Due to its plug-in design and selection of a wide variety of different lengths, the system permits high variability. Protective crash barrier, consisting of 2 rails fitted above one another.

### **Colour:**

Zinc yellow RAL 1018 powder coated.