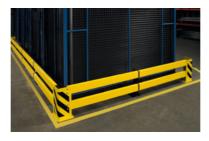

#### Version:

Easy-assembly plug-in bolt-on system of 3 mm steel section. Due to its plug-in design and selection of a wide variety of different lengths, the system permits high variability. Protective crash barrier, consisting of 2 rails fitted above one another.

### **Colour:**

Zinc yellow RAL 1018 powder coated.