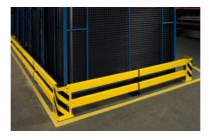

# Protective crash barrier, Length: 1700mm

## Description

#### Version:

Easy-assembly plug-in bolt-on system of 3 mm steel section. Due to its plug-in design and selection of a wide variety of different lengths, the system permits high variability. Protective crash barrier, consisting of 2 rails fitted above one another.

### **Colour:**

Zinc yellow RAL 1018 powder coated.