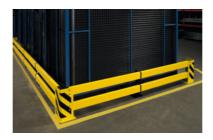

# Protective crash barrier, Length: 1900mm

#### **Version:**

Easy-assembly plug-in bolt-on system of 3 mm steel section. Due to its plug-in design and selection of a wide variety of different lengths, the system permits high variability. Protective crash barrier, consisting of 2 rails fitted above one another.

#### **Colour:**

Zinc yellow RAL 1018 powder coated.