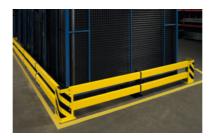

#### **Version:**

Easy-assembly plug-in bolt-on system of 3 mm steel section. Due to its plug-in design and selection of a wide variety of different lengths, the system permits high variability. Protective crash barrier, consisting of 2 rails fitted above one another.

#### **Colour:**

Zinc yellow RAL 1018 powder coated.