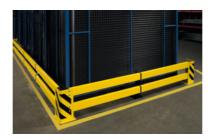

# Protective crash barrier, Length: 1000mm

#### **Version:**

Easy-assembly plug-in bolt-on system of 3 mm steel section. Due to its plug-in design and selection of a wide variety of different lengths, the system permits high variability. Protective crash barrier, consisting of 2 rails fitted above one another.

#### **Colour:**

Zinc yellow RAL 1018 powder coated.