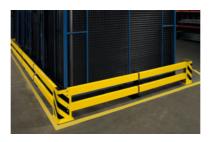

#### **Version:**

Easy-assembly plug-in bolt-on system of 3 mm steel section. Due to its plug-in design and selection of a wide variety of different lengths, the system permits high variability. Protective crash barrier, consisting of 2 rails fitted above one another.

#### **Colour:**

Zinc yellow RAL 1018 powder coated.