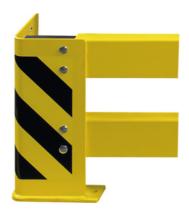

#### Version:

Easy-assembly plug-in bolt-on system of 3 mm steel section. Due to its plug-in design and selection of a wide variety of different lengths, the system permits high variability.

The protective barrier rails are inserted into the mountings of the protective corners. Each mounting has a length/adjustment range of 50 mm.

Protective corners of 5 mm sheet metal. Safety edges for the start or end of a crash barrier system consisting of 2 crash barrier corners with 4 supports for fastening the protective crash barriers.

#### Colour:

Zinc yellow RAL 1018 **powder-coated** with black warning markings.