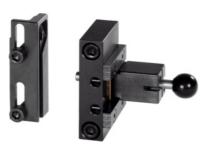

#### **Version:**

Travel stop for quick and easy fitting to hand lever toggle presses (No. 086760).

### **Application:**

Where exact embossing, bending, riveting, and cutting work is required, the travel stop ensures that the press ram reaches precisely the bottom of its stroke (i.e. the operator knows he has to push the ram through to the stop).

- · Process and quality monitoring.
- Minimises operator error.