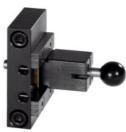

#### **Version:**

Travel stop for quick and easy fitting to hand lever toggle presses (No. 086760).

### **Application:**

Where exact embossing, bending, riveting, and cutting work is required, the travel stop ensures that the press ram reaches precisely the bottom of its stroke (i.e. the operator knows he has to push the ram through to the stop).