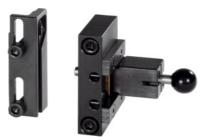

#### Version:

Travel stop for quick and easy fitting to hand lever toggle presses (No. 086760).

#### Application:

Where exact embossing, bending, riveting, and cutting work is required, the travel stop ensures that the press ram reaches precisely the bottom of its stroke (i.e. the operator knows he has to push the ram through to the stop).