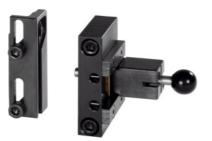

#### Version:

Travel stop for quick and easy fitting to hand lever toggle presses (No. 086760).

#### Application:

Where exact embossing, bending, riveting, and cutting work is required, the travel stop ensures that the press ram reaches precisely the bottom of its stroke (i.e. the operator knows he has to push the ram through to the stop).