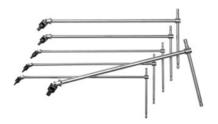

#### **Version:**

The slideable T-handle is fitted with an end-stop to ensure it does not slide out. With swivel jointed head (torsion drive 50°, swing drive up to 90°). The joint position is secured by an integral spring.

### **Content:**

1 each hexagon wench No. 627392: Size 3; 4; 5; 6; 8; 10

## **Supplied with:**

1 each swivel head hexagon wrench No. 627392: Size 3; 4; 5; 6; 8; 10