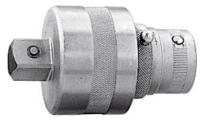

### Ratchet attachment, 3/4 inch

### Version:

Drive components / connecting parts to DIN 3122 / 3123; external square drive to DIN 3120 B 20 with sprung pin; internal square drive to DIN 3120 D 20 with hole and release knob. Very sturdy design, reversible for right-hand and left-hand use.

### **Application:**

As ratchet attachment for drive components No. 645500 and 645600, but also as ratchet attachment to torque wrenches with 3/4 inch square drive.

#### Material:

Chrome alloy steel, non-flaking, chrome-plated over nickel. Square drive: 3/4 inch overall length: 106 mm No. of teeth: 44

# **Technical description**

| overall length | 106 mm   |
|----------------|----------|
| No. of teeth   | 44       |
| Square drive   | 3/4 inch |