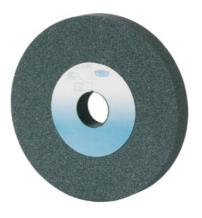

## Bench grinding wheel D×T×H (mm), 175×25×32, Type: SC80

#### **Version:**

**High-quality long-lasting bench grinder wheels** in ceramic bonding. Very low radial and axial run-out, maximum cutting speed 40 m/s. For **general use** on double-ended bench grinding machines for deburring, sharpening and resharpening tools.

### **Specification:**

Green silicon carbide, hardness grade J.