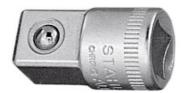

# Increaser piece, Type: 8

#### **Version:**

External and internal square drives to DIN 3120.

Forged external square drives with spring-mounted balls or pins, internal square drives with hole or snap grooves.

Increaser piece

# **Technical description**

| Drive square [x] | 3/4 in          |
|------------------|-----------------|
| Drive square [y] | 1 in            |
| Number of pieces | 1               |
| Type of product  | Increaser piece |