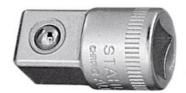

## Increaser piece, Type: 1

#### **Version:**

External and internal square drives to DIN 3120.

Forged external square drives with spring-mounted balls or pins, internal square drives with hole or snap grooves.

Increaser piece

# **Technical description**

| Drive square [x] | 1/4 in          |
|------------------|-----------------|
| Drive square [y] | 3/8 in          |
| Number of pieces | 1               |
| Type of product  | Increaser piece |