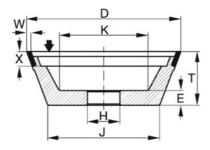

# **Technical description**

| Grit                 | D64                     |  |  |
|----------------------|-------------------------|--|--|
| Grinding medium code | D                       |  |  |
| Specification        | D64C50B DIAGO W-Carbide |  |  |
| Grinding media       | Diamond                 |  |  |
| Grinding process     | Tool grinding           |  |  |
| Shape                | 11V9                    |  |  |
| Disc Ø D             | 100 mm                  |  |  |

| Disc thickness T                  | 35 mm                      |  |  |
|-----------------------------------|----------------------------|--|--|
| Product name attribute            | 100×35×20                  |  |  |
| Bore Ø H                          | 20 mm                      |  |  |
| Abrasive coating width W end face | 3 mm                       |  |  |
| Abrasive coating height X         | 10 mm                      |  |  |
| Type of product                   | Tapered cup grinding wheel |  |  |