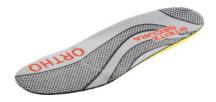

## **Description**

#### **Version:**

Flexible insole with damping over the entire tread to relieve painful and sensitive pressure points. Suitable **for ESD shoes**.

**Lightweight support** of the longitudinal arch, especially suitable for flat feet. **Application:** 