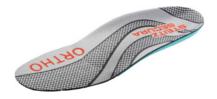

#### **Version:**

Flexible insole with damping over the entire tread to relieve painful and sensitive pressure points. Suitable **for ESD shoes**.

**Reinforced support** of the longitudinal arch, especially suitable for normal and low arches. **Application:** 

Suitable for all Steitz Secura shoes. When replacing with a similar, identical insole, the shoe retains its tested protection properties.