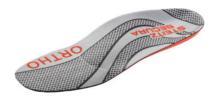

#### **Version:**

Flexible insole with damping over the entire tread to relieve painful and sensitive pressure points. Suitable **for ESD shoes**.

**Strong support** of the longitudinal arch, especially suitable for high arches.