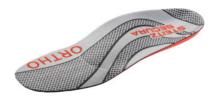

#### **Version:**

Flexible insole with damping over the entire tread to relieve painful and sensitive pressure points. Suitable **for ESD shoes**.

**Strong support** of the longitudinal arch, especially suitable for high arches.