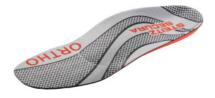

#### **Version:**

Flexible insole with damping over the entire tread to relieve painful and sensitive pressure points. Suitable **for ESD shoes**.

**Strong support** of the longitudinal arch, especially suitable for high arches.