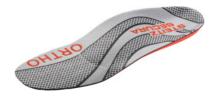

#### **Version:**

Flexible insole with damping over the entire tread to relieve painful and sensitive pressure points. Suitable **for ESD shoes**.

**Strong support** of the longitudinal arch, especially suitable for high arches.