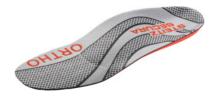

#### **Version:**

Flexible insole with damping over the entire tread to relieve painful and sensitive pressure points. Suitable **for ESD shoes**.

**Strong support** of the longitudinal arch, especially suitable for high arches.