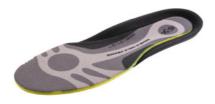

# **Description**

#### **Version:**

**Light cool insole** absorbs moisture reliably and transports it away quickly. Hygienic due to **washable material**. The sole is flexible and adapts perfectly to the shape of the foot. With **a ventilated footbed** for good ventilation of the foot.