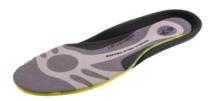

# **Description**

#### **Version:**

**Light cool insole** absorbs moisture reliably and transports it away quickly. Hygienic due to **washable material**. The sole is flexible and adapts perfectly to the shape of the foot. With **a ventilated footbed** for good ventilation of the foot.