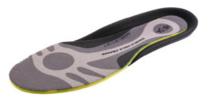

## Insoles, grey/yellow Soft, EU shoe size: 46

#### Version:

**Light cool insole** absorbs moisture reliably and transports it away quickly. Hygienic due to **washable material**. The sole is flexible and adapts perfectly to the shape of the foot. With **a ventilated footbed** for good ventilation of the foot.