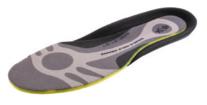

## Insoles, grey/yellow Soft, EU shoe size: 40

#### Version:

**Light cool insole** absorbs moisture reliably and transports it away quickly. Hygienic due to **washable material**. The sole is flexible and adapts perfectly to the shape of the foot. With **a ventilated footbed** for good ventilation of the foot.