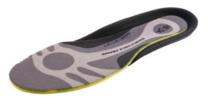

# Insoles, grey/yellow Soft, EU shoe size: 43

#### Version:

**Light cool insole** absorbs moisture reliably and transports it away quickly. Hygienic due to **washable material**. The sole is flexible and adapts perfectly to the shape of the foot. With **a ventilated footbed** for good ventilation of the foot.