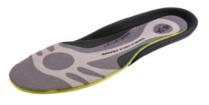

## Insoles, grey/yellow Soft, EU shoe size: 45

#### Version:

**Light cool insole** absorbs moisture reliably and transports it away quickly. Hygienic due to **washable material**. The sole is flexible and adapts perfectly to the shape of the foot. With **a ventilated footbed** for good ventilation of the foot.