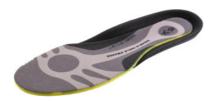

# **Description**

#### **Version:**

**Light cool insole** absorbs moisture reliably and transports it away quickly. Hygienic due to **washable material**. The sole is flexible and adapts perfectly to the shape of the foot. With **a ventilated footbed** for good ventilation of the foot.