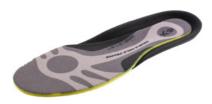

# **Description**

#### **Version:**

**Light cool insole** absorbs moisture reliably and transports it away quickly. Hygienic due to **washable material**. The sole is flexible and adapts perfectly to the shape of the foot. With **a ventilated footbed** for good ventilation of the foot.