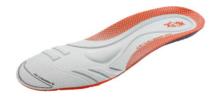

#### **Version:**

**Light cool insole** absorbs moisture reliably and transports it away quickly. Hygienic due to **washable material**. The sole is flexible and adapts perfectly to the shape of the foot. With **a ventilated footbed** for good ventilation of the foot.