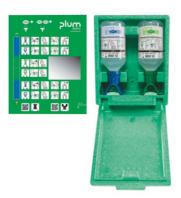

#### **Version:**

**Combibox emergency station**, filled with:

- 1 x DUO pH-neutral washing solution No. 098577.
- 1 × DUO eye wash No. 098575.

Wall box is protected against dust. Can be opened very quickly and easily in an emergency. Particularly suitable for dusty and dirty workplaces.

### **Supplied with:**

Supplied with pictogram board with integrated mirror.