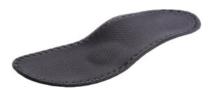

#### Version:

Deo Active Extra insole with activated charcoal layer combines hygienic freshness with the highest level of wearing comfort. The breathable upper material keeps feet dry and protects against unpleasant odours. The anatomically shaped footbed provides additional support and stability. The longitudinal arch support, the metatarsal pad and heel cushioning provide relief for the entire body.