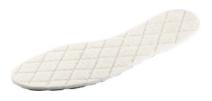

#### Version:

**Pleasantly warm Alutherm insole** for use in cold working conditions. **Good insulation** against cold floors with aluminium plate and warm **wool fleece upper.** Secure fit in shoe thanks to **anti-slip protection** on the bottom of the sole.

### Standard:

**Pleasantly warm Alutherm insole** for use in cold working conditions. **Good insulation** against cold floors with aluminium plate and warm **wool fleece upper.** Secure fit in shoe thanks to **anti-slip protection** on the bottom of the sole.