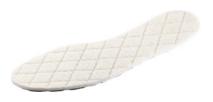

#### Version:

**Pleasantly warm Alutherm insole** for use in cold working conditions. **Good insulation** against cold floors with aluminium plate and warm **wool fleece upper.** Secure fit in shoe thanks to **anti-slip protection** on the bottom of the sole.

### Standard:

**Pleasantly warm Alutherm insole** for use in cold working conditions. **Good insulation** against cold floors with aluminium plate and warm **wool fleece upper.** Secure fit in shoe thanks to **anti-slip protection** on the bottom of the sole.