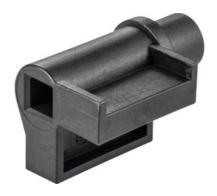

# Bell crank for lock plate, Type: 2

## **Description**

### **Version:**

Locking rod for tool cabinets: For each tool cabinet you need one locking rod, one square connecting rod and one bell crank. Bell crank with 2 arms – required for installation of the G-ELS electronic lock.