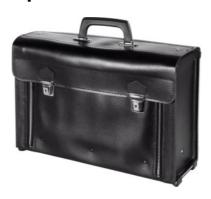

# Leather tool case with centre partition

#### **Version:**

Front panel opens with two strong zips. A wide compartment for larger tools. Front panel, side panels, and base are extra **reinforced**.

Base shell of galvanized steel. Centre partition can be swung forwards and backwards, or completely removed. With an internal pocket for drawings.