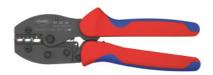

## **Crimping tool, Type: 6IS**

#### **Version:**

Steel body with compound action. Defined crimping force accurately ensured by integral stop function.

Made of special steel. Precision profiles, very high leverage - particularly useful for crimping large cross sections.

### **Technical description**

| for conductor cross-section | 0.5 - 6 mm <sup>2</sup> |
|-----------------------------|-------------------------|
| overall length              | 220 mm                  |
| Type of product             | Crimping tool           |