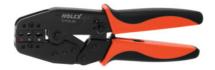

# **Crimping tool, Type: 6IS**

#### **Version:**

Steel body with compound action. Defined crimping force accurately ensured by integral stop function.

Economy version. F48/63 including holder for blade terminals.