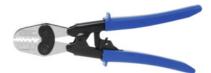

## **KlauKe**®

Notch pliers, Type: 16R

### Version:

Compound action, **positive stop function** guarantees reliable crimping and uniform pressure. Handles of sheet steel with PVC coating.

#### **Application:**

For uninsulated tube type cable lugs and connectors (standard design)