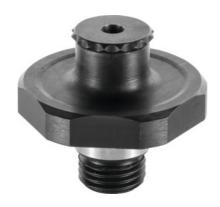

## Description

### **Application:**

Serrated gripp insert, e.g. to clamp blanks. Smooth clamping insert with coating, e.g. for clamping pre-machined components. Serrated gripp insert, round, for drilling near to edges and for additional clearance under the workpiece.