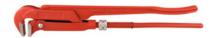

# Pipe wrench (lighter version), Pipe Ø: 2in

# **Description**

#### **Version:**

Swedish design, with broad 90° offset jaw. Fully forged with captive adjustment nut.

# **Technical description**

| Pipe Ø                    | 2 in                              |
|---------------------------|-----------------------------------|
| overall length            | 560 mm                            |
| Jaw capacity              | 75.5 mm                           |
| Jaw angle                 | 90 degrees                        |
| Manufacturing process     | forged throughout                 |
| Hardened and tempered jaw | induction hardened                |
| Material of pliers        | Special tool steel                |
| Type of product           | Pipe wrench and water pump pliers |