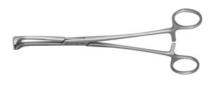

#### Version:

With particularly long slim jaws with angled or bent ends. Handles with scissor grip and ratchet for automatic clamping. Gripping faces serrated.

Jaw tips offset 90°, grip faces with cross Vees.

### Application:

These forceps can be used for automatic clamping of small components and wires, so that both hands are free, e. g. when soldering.