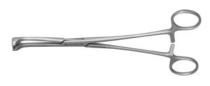

# Assembly forceps with ratchet clamp, overall length: 240mm

#### Version:

With particularly long slim jaws with angled or bent ends. Handles with scissor grip and ratchet for automatic clamping. Gripping faces serrated.

Jaw tips offset 90°, grip faces with cross Vees.

## **Technical description**

| overall length  | 240 mm                |
|-----------------|-----------------------|
| Jaw length      | 75 mm                 |
| Material        | Stainless steel, INOX |
| Type of product | Forceps               |